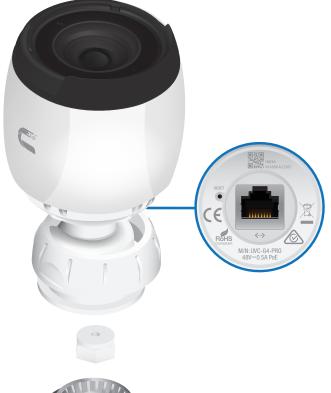

## SPECIFICATIONS

|                                                         | UVC-G4-PRO                                        |
|---------------------------------------------------------|---------------------------------------------------|
| Dimensions (Without Mounting Plate)                     | Ø 86 x 153 mm (Ø 3.39 x 6.02")                    |
| Weight (Without Mounting Plate)                         | 700 g (1.54 lb)                                   |
| Networking Interface                                    | (1) 10/100/1000 Ethernet Port                     |
| Management Interface<br>Managed Mode<br>Standalone Mode | UniFi Protect<br>Camera Integrated Web UI         |
| Sensor                                                  | OS08A20, 1/1.8"                                   |
| Lens                                                    | F 4.24 - 12.66 mm; <i>f</i> /1.53 - <i>f</i> /3.3 |
| Night Mode                                              | IR LEDs with Mechanical IR Cut Filter             |
| Microphone                                              | Yes                                               |
| Button                                                  | Factory Reset Button                              |
| Power Method                                            | IEEE 802.3af/at                                   |
| Power Supply                                            | 802.3af/802.3at or UniFi PoE Switch               |
| Maximum Power Consumption                               | 12.5W                                             |
| Mounting                                                | Wall/Ceiling/Pole                                 |
| Operating Temperature                                   | -20 to 50° C (-4 to 122° F)                       |
| Operating Humidity                                      | 0 to 90% Noncondensing                            |
| Weatherproofing                                         | IP67                                              |