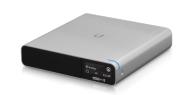

The UVC-G4-PRO is easy to set up, operate, and manage using the UniFi Protect software, which comes pre-installed the UCK-G2-PLUS, the latest generation Cloud Key controller.

## SPECIFICATIONS

| UCK-G2-PLUS                                                  |                                                                       |  |  |
|--------------------------------------------------------------|-----------------------------------------------------------------------|--|--|
| Dimensions                                                   | 131.16 x 27.10 x 134.20 mm<br>(5.16 x 1.07 x 5.28")                   |  |  |
| Weight                                                       | 582 g (1.28 lb)                                                       |  |  |
| Networking Interface                                         | (1) 10/100/1000 Ethernet Port                                         |  |  |
| Management Interface                                         | UniFi Management Portal<br>UniFi Network; UniFi Protect               |  |  |
| Hard Drive Capacity                                          | 1 TB, 2.5" SATA HDD (User-Upgradeable)                                |  |  |
| Device Capacity<br>UniFi Protect Mode<br>UniFi SDN + Protect | Up to 20 UniFi Cameras<br>Up to 15 UniFi Cameras and 50 UniFi Devices |  |  |
| eMMC Memory                                                  | 32 GB                                                                 |  |  |
| Networking Interface                                         | (1) 10/100/1000 Ethernet Port                                         |  |  |
| Buttons                                                      | (1) Power<br>(1) Reset                                                |  |  |
| LEDs                                                         | (1) Power, White/Blue                                                 |  |  |
| Power Method                                                 | Standard 802.3af PoE<br>Quick Charge 2.0/3.0 power adapter (9VDC, 2A) |  |  |
| Supported Voltage Range                                      | Standard 802.3af PoE or 9VDC, 2A                                      |  |  |
| Max. Power Consumption                                       | 12.95W (PoE)<br>USB-C Power                                           |  |  |
| Operating Temperature                                        | 0 to 35° C (32 to 104° F)                                             |  |  |
| Operating Humidity                                           | 20 to 80% Noncondensing                                               |  |  |
| Certifications                                               | CE, FCC, IC                                                           |  |  |