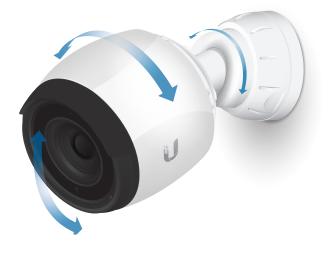

#### Model: UVC-G4-PRO

The G4 Pro camera features a powered zoom lens and crisp 4K Ultra HD video performance with infrared capability. The versatile 3-axis mount enables indoor or outdoor installation of the camera. The camera has infrared LEDs with an automatic IR cut filter for day and night surveillance.