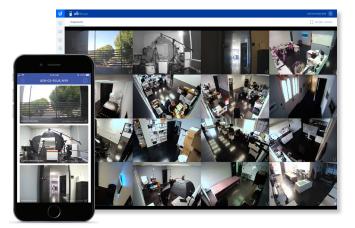

#### **Features**

**Easy Setup** Using a standard web browser or Bluetooth from your mobile device, deployment of your UniFi Protect controller can be set up and configured in a matter of minutes.

**Web Browser Access** UniFi Protect is accessible via WEB browser and designed to be easy to use, yet packed with advanced features. The UniFi Protect interface is incredibly intuitive and loaded with powerful features such as statistical reporting, multiple live view options, versatile camera settings, advanced analytics, and customizable event recordings.

#### **Live View**

View up to 20 live camera feeds in a single window. With basic and advanced template options available, choose the live view template that's right for you.