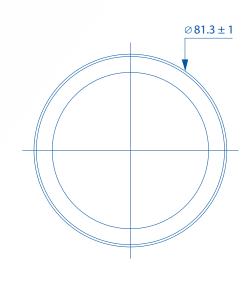

## MECHANICAL/ENVIRONMENTAL

| Mounting Method                  | Screw<br>850/900/1800/1900/2170 MHz |
|----------------------------------|-------------------------------------|
| Radome Ingress Protection rating | IP67                                |
| Radome Material                  | ABS                                 |
| Weight                           | <250g                               |
| Housing Dimensions               | Ø 80x15 mm                          |
| Cable                            | 2x RG174, 3000 mm                   |
| RoHS Compliant                   | <b>✓</b>                            |