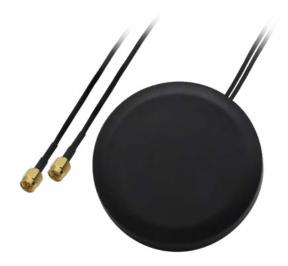

## COMBO MIMO MOBILE ROOF SMA ANTENNA

## LTE ANTENNA

| Frequency Range   | 698-960/1710-2690 MHz |
|-------------------|-----------------------|
| Polarization      | Linear                |
| Main antenna gain | 2.5 dBi               |
| Aux antenna gain  | 2.0 dBi               |
| V.S.W.R           | <3.0                  |
| Impedance         | 50 Ω                  |
| Connector         | SMA Male              |
|                   |                       |

## MECHANICAL/ENVIRONMENTAL

| Mounting Method                  | Screw<br>850/900/1800/1900/2170 MHz |
|----------------------------------|-------------------------------------|
| Radome Ingress Protection rating | IP67                                |
| Radome Material                  | ABS                                 |
| Weight                           | <250g                               |
| Housing Dimensions               | Ø 80x15 mm                          |
| Cable                            | 2x RG174, 3000 mm                   |
| RoHS Compliant                   | <b>✓</b>                            |