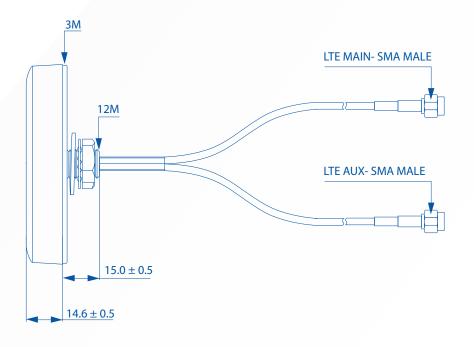

## MECHANICAL/ENVIRONMENTAL

| Mounting Method                  | Screw<br>850/900/1800/1900/2170 MHz |
|----------------------------------|-------------------------------------|
| Radome Ingress Protection rating | IP67                                |
| Radome Material                  | ABS                                 |
| Weight                           | <250g                               |
| Housing Dimensions               | Ø 80x15 mm                          |
| Cable                            | 2x RG174, 3000 mm                   |
| RoHS Compliant                   | <b>✓</b>                            |