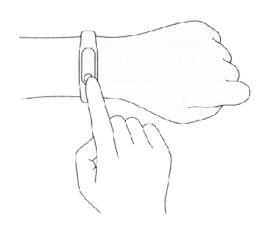

Once found your Mi 2 Band will vibrate and ask you to tap the touch button. Now the set up is complete. Your Mi 2 Band will display the time whilst the Mi Fit app will display your health data and options for customising your Mi 2 Band.

## Using your Mi 2 Band

Now your Mi 2 Band is set up tap the touch button to display the current time. Press twice for the number of steps you have completed and again to see your heart rate. The Mi Fit app syncs with your Mi 2 Band automatically to provide even more data, and allow you to set a variety of alarms and alerts.