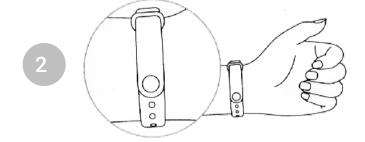

Insert your tracker into the rear of the strap. Insert the bottom edge of the tracker first. Press down on the top of the tracker to lock into position.

Place the Mi 2 Band on your wrist. Slide the band containing the pin through the band loop and snap into a comfortable position. 3