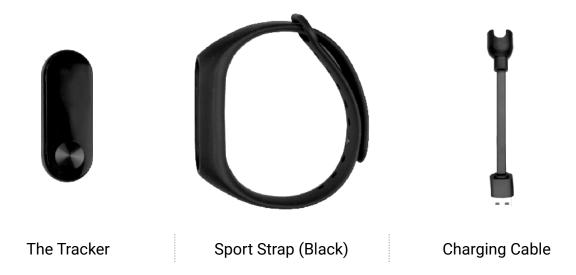

### What's in the box

Your Mi 2 Band box includes:

### Glossary

Tracker - The removable device that tracks your steps, heart rate and displays the time. Band - The TPSiV silicone strap that houses the tracker.

Mi 2 Band - The tracker and band combined.

Mi Fit - The companion app for iOS and Android devices.