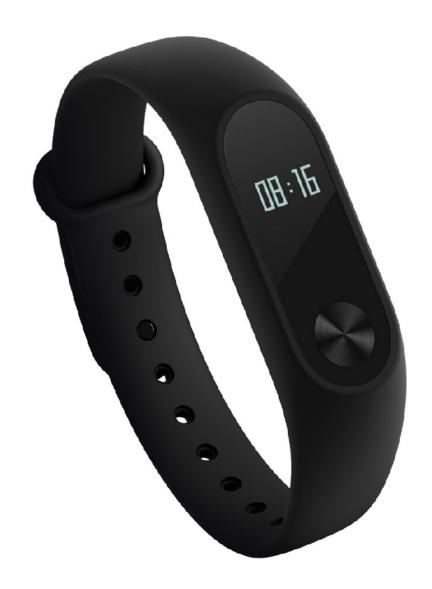

# Xiaomi Mi 2 Band

Fitness Tracker

Getting Started Guide

### What's in the box

Your Mi 2 Band box includes:



## Setting up your Mi 2 Band

**Before you begin:** Ensure your tracker is fully charged before commencing set up. Using the supplied charging cable, insert the Mi 2 tracker into the cradle with the two gold plated connectors first. Connect the USB end of the cable to your computer or power adapter. The tracker will display a battery icon for 3 seconds. To fully charge the tracker typically takes about 2-3 hours. You can check on progress by tapping the touch button on the tracker.





Insert your tracker into the rear of the strap. Insert the bottom edge of the tracker first. Press down on the top of the tracker to lock into position.



Place the Mi 2 Band on your wrist.