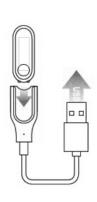

## Setting up your Mi 2 Band

**Before you begin:** Ensure your tracker is fully charged before commencing set up. Using the supplied charging cable, insert the Mi 2 tracker into the cradle with the two gold plated connectors first. Connect the USB end of the cable to your computer or power adapter. The tracker will display a battery icon for 3 seconds. To fully charge the tracker typically takes about 2-3 hours. You can check on progress by tapping the touch button on the tracker.