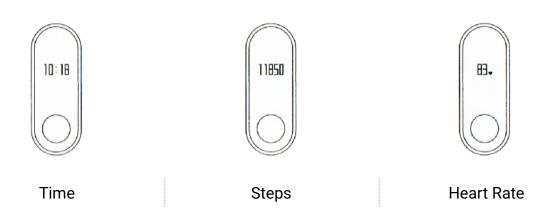

## Using your Mi 2 Band

Now your Mi 2 Band is set up tap the touch button to display the current time. Press twice for the number of steps you have completed and again to see your heart rate. The Mi Fit app syncs with your Mi 2 Band automatically to provide even more data, and allow you to set a variety of alarms and alerts.