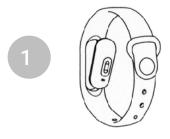

Insert your tracker into the rear of the strap. Insert the bottom edge of the tracker first. Press down on the top of the tracker to lock into position.

Place the Mi 2 Band on your wrist. Slide the band containing the pin through the band loop and snap into a comfortable position. 3