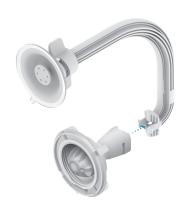

#### **Mechanical Design**

- Compact Size Discreetly attach a NanoBeam to a window. Quick Installation No tools are needed.
- Secure Hold The industrial-strength suction cup mount locks into place to maintain the NanoBeam's positioning.

Suction Cup Mount

NBE-16-WM **Ball Joint Mount Attachment** 

NBE-19-WM **Ball Joint Mount Attachment** 