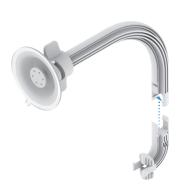

#### **Mechanical Design**

- Compact Size Discreetly attach a NanoBeam to a window. Quick Installation No tools are needed.
- Secure Hold The industrial-strength suction cup mount locks into place to maintain the NanoBeam's positioning.

Suction Cup Mount

NBE-16-WM **Ball Joint Mount Attachment** 

NBE-19-WM **Ball Joint Mount Attachment** 