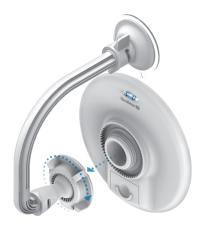

#### **Ease of Installation**

- Convenient Alignment The NanoBeam pivots on its ball joint for easy aiming.

Installation Using the NBE-19-WM