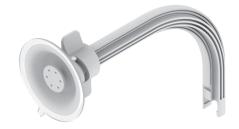

# NanoBeam® Window Mount

Models: NBE-16-WM, NBE-19-WM

**Designed for Secure Window Mounting** 

Compatible with All NanoBeam® Models

**Locking Suction Cup Mount** 

### **Overview**

The NanoBeam Window Mount is available as an optional accessory to mount the NanoBeam on a window.

#### **Mechanical Design**

- Compact Size Discreetly attach a NanoBeam to a window. Quick Installation No tools are needed.
- Secure Hold The industrial-strength suction cup mount locks into place to maintain the NanoBeam's positioning.

Suction Cup Mount

NBE-16-WM **Ball Joint Mount Attachment** 

NBE-19-WM **Ball Joint Mount Attachment** 