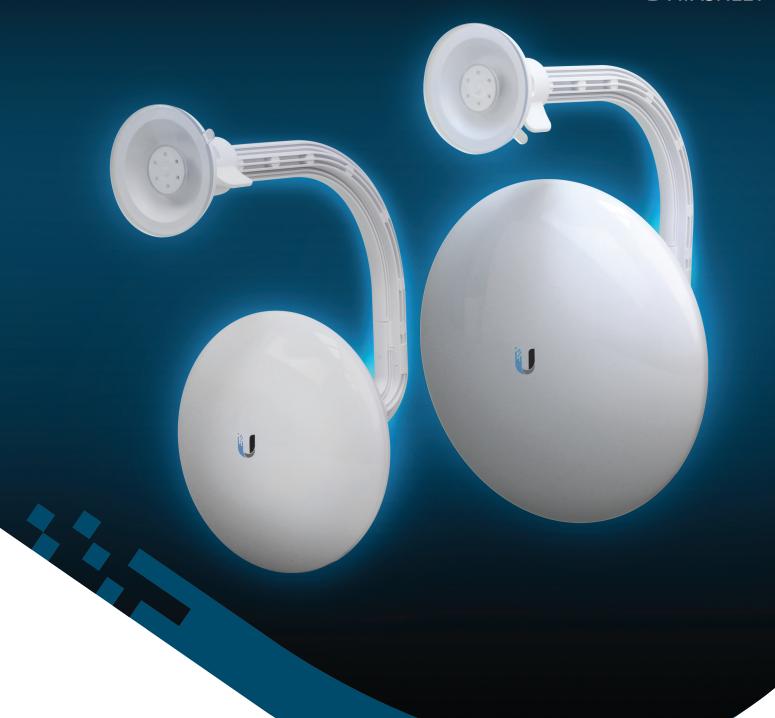

# NanoBeam® Window Mount

Models: NBE-16-WM, NBE-19-WM

**Designed for Secure Window Mounting** 

Compatible with All NanoBeam® Models

**Locking Suction Cup Mount** 

### **Overview**

The NanoBeam Window Mount is available as an optional accessory to mount the NanoBeam on a window.

#### **Mechanical Design**

- Compact Size Discreetly attach a NanoBeam to a window. Quick Installation No tools are needed.
- Secure Hold The industrial-strength suction cup mount locks into place to maintain the NanoBeam's positioning.