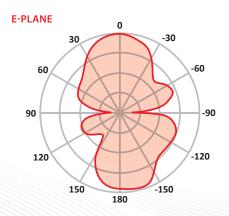

## Antenna Omni-Directional 2.4 GHz, 4 dBi

**ACCESSORIES FOR CPE SOLUTIONS** 

Omni directional antennas can help you to create your own solution for small HotSpot. You can deploy HotSpots easy and at the fraction of costs that you may be initially expecting. This is very useful feature for any deployment in hotels, restaurants, public places or cafes.