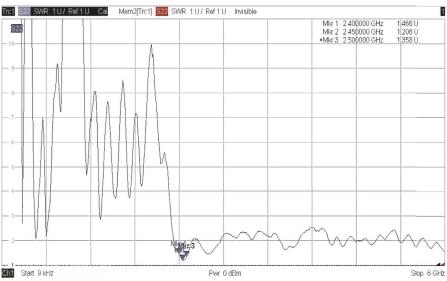

## **TECHNICAL DATA**

| Antenna Connector | SMA PLUG RP+O-RING   |
|-------------------|----------------------|
| Gain              | 4 dBi                |
| Туре              | DIPOLE               |
| Polarization      | Linear Vertical      |
| VSWR              | ≤ 1.5 : 1            |
| Frequency         | 2400~2500 MHz        |
| Max Power         | 5 W                  |
| Weight            | 28 g                 |
| Size              | L 158 mm / ø 13.7 mm |