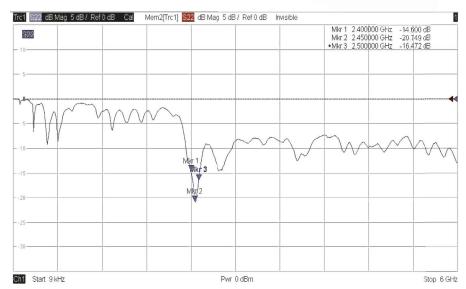

## **TECHNICAL DATA**

| Antenna Connector | SMA PLUG RP+O-RING   |
|-------------------|----------------------|
| Gain              | 4 dBi                |
| Туре              | DIPOLE               |
| Polarization      | Linear Vertical      |
| VSWR              | ≤ 1.5 : 1            |
| Frequency         | 2400~2500 MHz        |
| Max Power         | 5 W                  |
| Weight            | 28 g                 |
| Size              | L 158 mm / ø 13.7 mm |