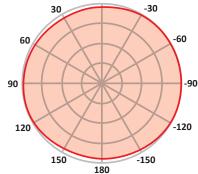

## Antenna Omni-Directional 2.4 GHz, 4 dBi

**ACCESSORIES FOR CPE SOLUTIONS** 

Omni directional antennas can help you to create your own solution for small HotSpot. You can deploy HotSpots easy and at the fraction of costs that you may be initially expecting. This is very useful feature for any deployment in hotels, restaurants, public places or cafes.