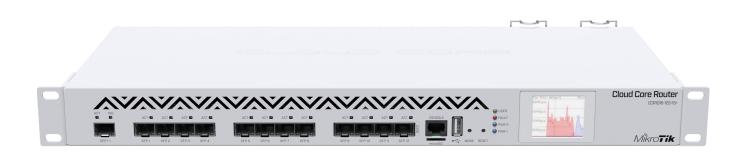

This model has twelve SFP ports and one SFP+ port for 10G connectivity. It is available in a 1U rackmount case and also has a RJ45 console port, a touchscreen LCD and a USB port. The CCR1016-12S-1S+ comes with redundant power supplies and one RJ45 SFP 10/100/1000M coper module.

- 12 SFP ports for 1 Gigabit connectivity
- SFP+ port for 10 Gigabit connectivity
- 16 core Tilera CPU, 1.2 GHz clock per core
- 12 Mbytes total on-chip cache
- State of the art TILE GX architecture

- Ports directly connected to CPU
- 1U rackmount case
- Color touchscreen LCD display
- Two power supplies for redundancy

The new r2 version has a RJ45 console port and a full size USB slot.

CCR1016-12S-1S+