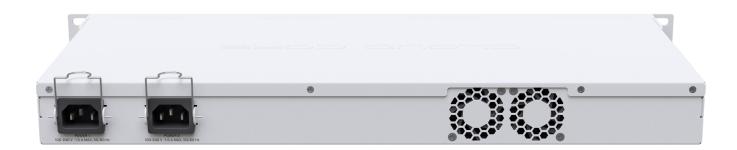

This model has twelve SFP ports and one SFP+ port for 10G connectivity. It is available in a 1U rackmount case and also has a RJ45 console port, a touchscreen LCD and a USB port. The CCR1016-12S-1S+ comes with redundant power supplies and one RJ45 SFP 10/100/1000M coper module.

- 12 SFP ports for 1 Gigabit connectivity
- SFP+ port for 10 Gigabit connectivity
- 16 core Tilera CPU, 1.2 GHz clock per core
- 12 Mbytes total on-chip cache
- State of the art TILE GX architecture

- Ports directly connected to CPU
- 1U rackmount case
- Color touchscreen LCD display
- Two power supplies for redundancy